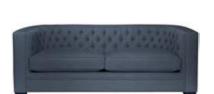

#### LIVING ROOM SEATING

**BLOOR SOFA** 

**BERG CUSTOM SOFA** stocked and custom fabric options 90"W X 45"D X 33"H

**SANTANA CUSTOM SOFA** stocked and custom fabric options

98"W X 41"D X 35"H

**BRONX CUSTOM SOFA** stocked and custom fabric options