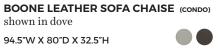

**BOONE LEATHER SOFA CHAISE** shown in dove

114"W X 80"D X 32.5"H

PRADO SOFA shown in cosa navy 88"W X 37"D X 32"H

to see the rest of our selection visit

**URBANBARN.COM/SOFAS** 