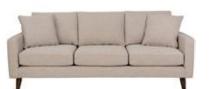

#### LIVING ROOM SEATING

**BLOOR SOFA** 

**BERG CUSTOM SOFA** stocked and custom fabric options 90"W X 45"D X 33"H

**SANTANA CUSTOM SOFA** stocked and custom fabric options

98"W X 41"D X 35"H

**BRONX CUSTOM SOFA** stocked and custom fabric options