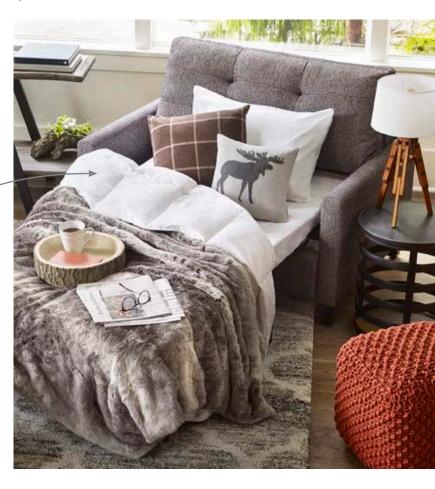

#### SIT COMFY, SLEEP TIGHT

From sitter to sleeper, the Luego Sleeper Chair's pull-out bed is a medium-sized miracle.

If your extra throws and pillows aren't needed, they'll be just as cozy in the Everett Sofa Chaise's storage compartment.