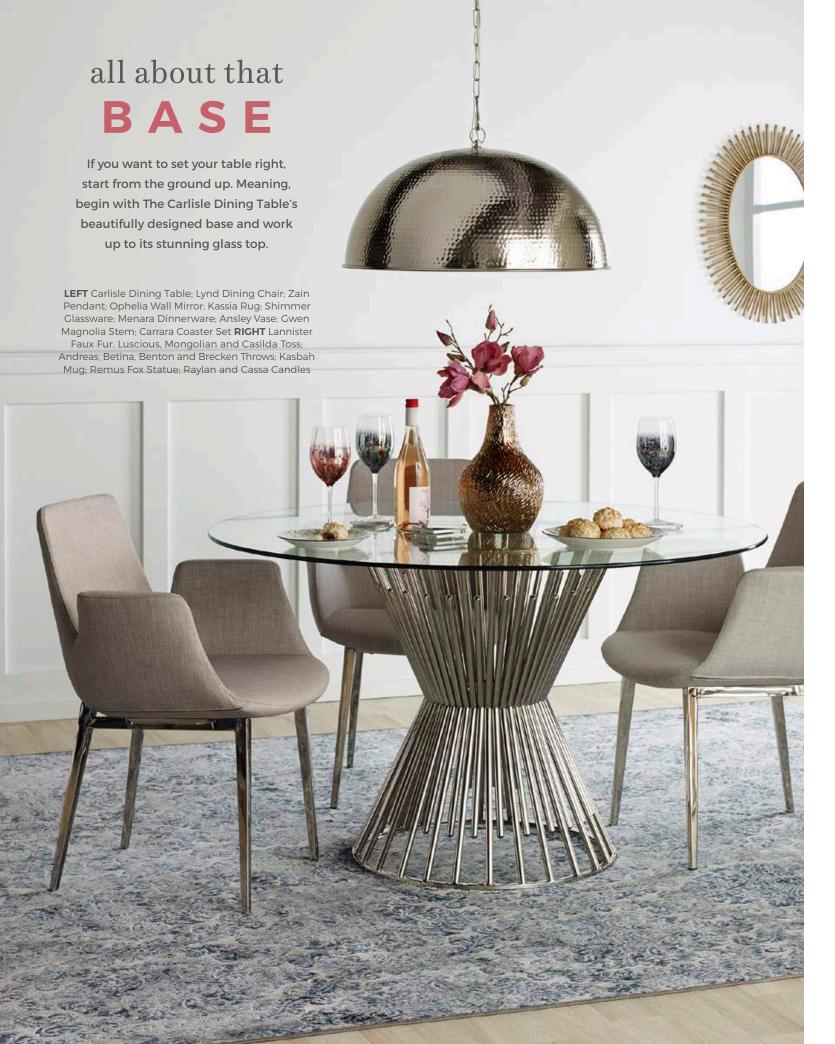

The more the merrier. The 60"

Churchill Round Table seats up to six.

(Also availible in the 48" 4-seater)

Churchill Round
Dining Table and
Display Cabinet;
Hamilton Custom
Dining Chair -Dakota
Indigo; Marianao Rug;
Ophelia Wall Mirror;
Mellal Vases: Reagan
Dish Set, Serving Bowl
and Platter; Moroccan
Placemat; Hammered
Cutlery Set; Diamant
Glassware; Menara
Dinnerware; Rumer
and Chilton Lantern