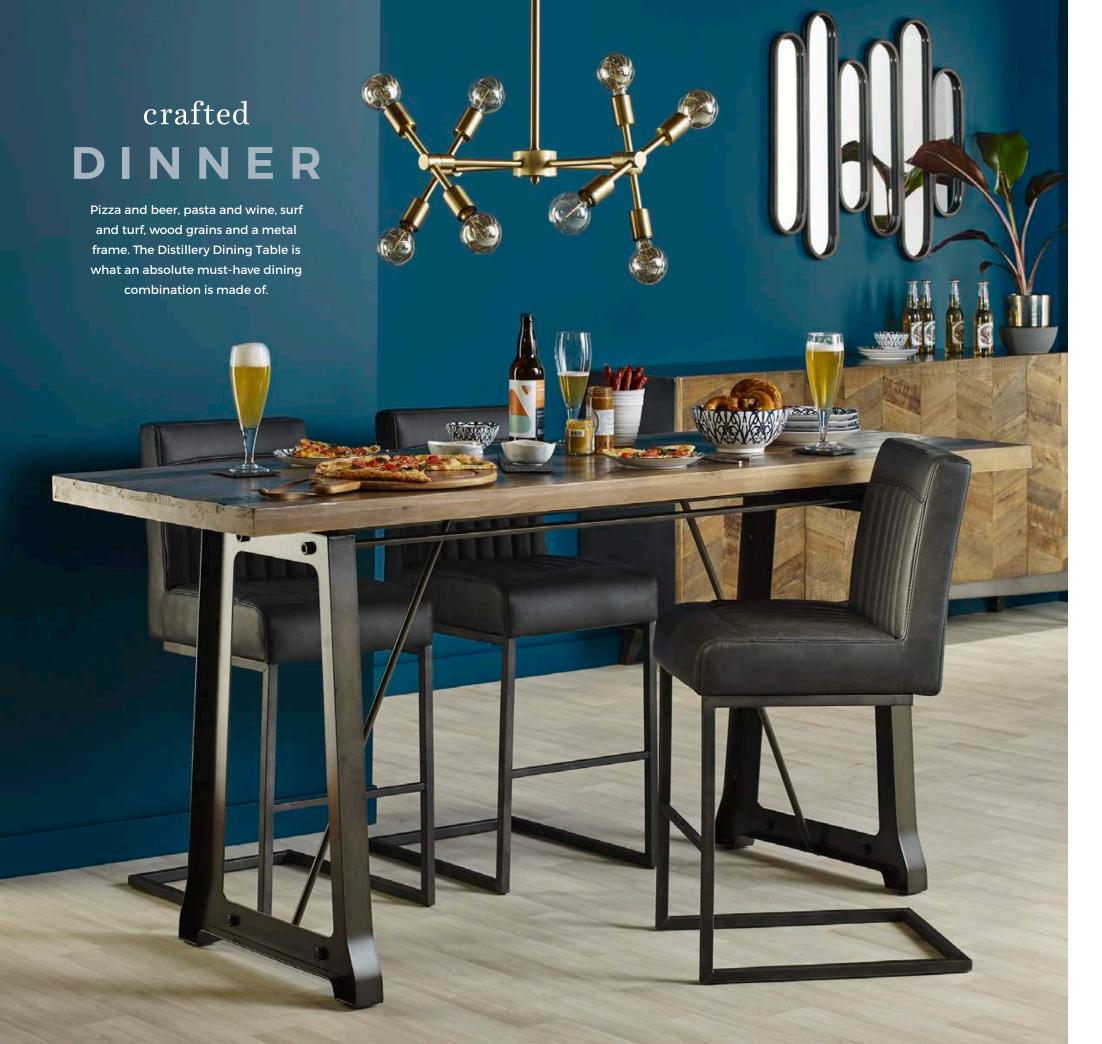

Distillery Counter Table; Barkley Counter Stool; Westfield Cabinet; Chantz Pendant; Vaughn Wall Mirror; Krueger Beer Glass; Menara Dinnerware; Carrara Bowls and Slate Tray Set; Alain Vase

Channel tufting and mid-century styling are what make the Coleman Chair the best seat in the house.