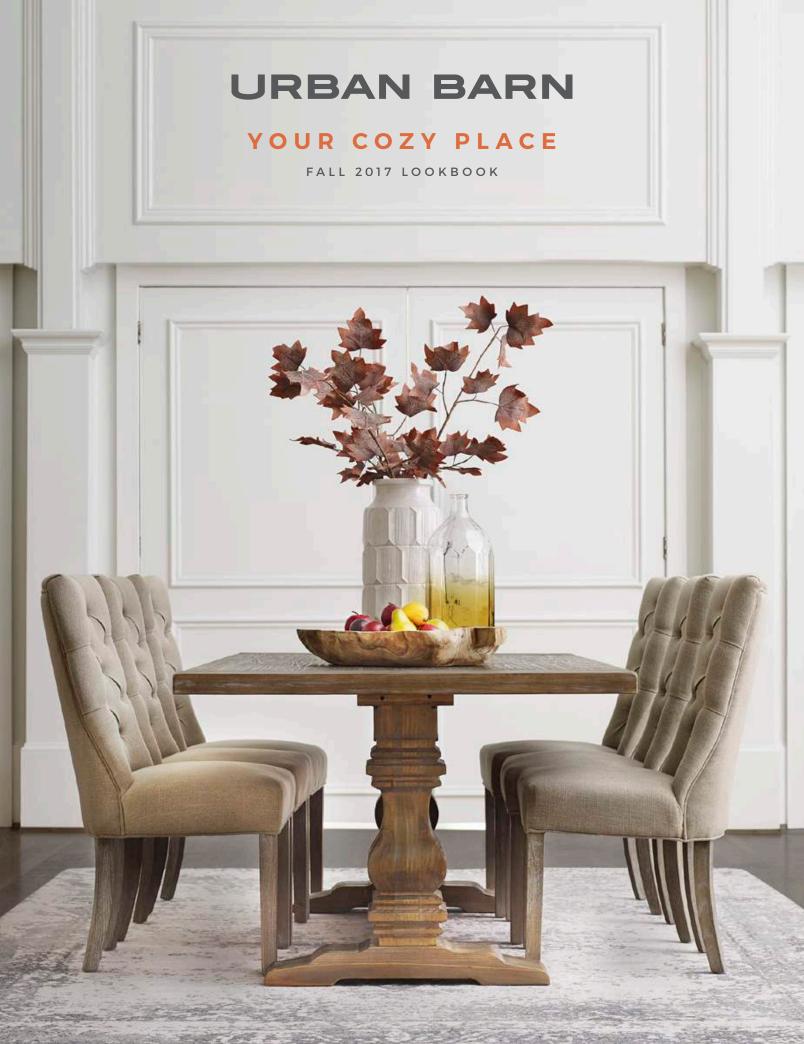

# let's cut to the CHAISE There's nothing like getting away to a Canadian-style cabin hideaway. But why travel off the beaten track to get there? With the Everett Sofa Chaise and some heartwarming décor, your living room is as far as you need to go. **LEFT** Everett Leather Sofa Chaise; Hector Coffee and Side Table; Logan Display Shelf; Saylor Pouf; Brendon Rug; Hannah Throw, Sansa Faux Fur Toss; Outdoor, Isa, Drew Moose and Chalet Plaid Toss; Tangier Vase; Veda Bunches; Boreal Candle; Stumped Decor Bowl; Shay Pinecone and Acorn Decor; Jace Candle Holders; Everest Frame; Shay Maple Leaf Dish; Charmed Birds Shop online at URBANBARN.COM Decor; Marsh Decor Bowl; Betina Throw; Corde Basket **RIGHT** Luego Sleeper Chair; Rideau Tripod Table Lamp; Sansa Faux Fur Bedspread Chinchilla; Friendl