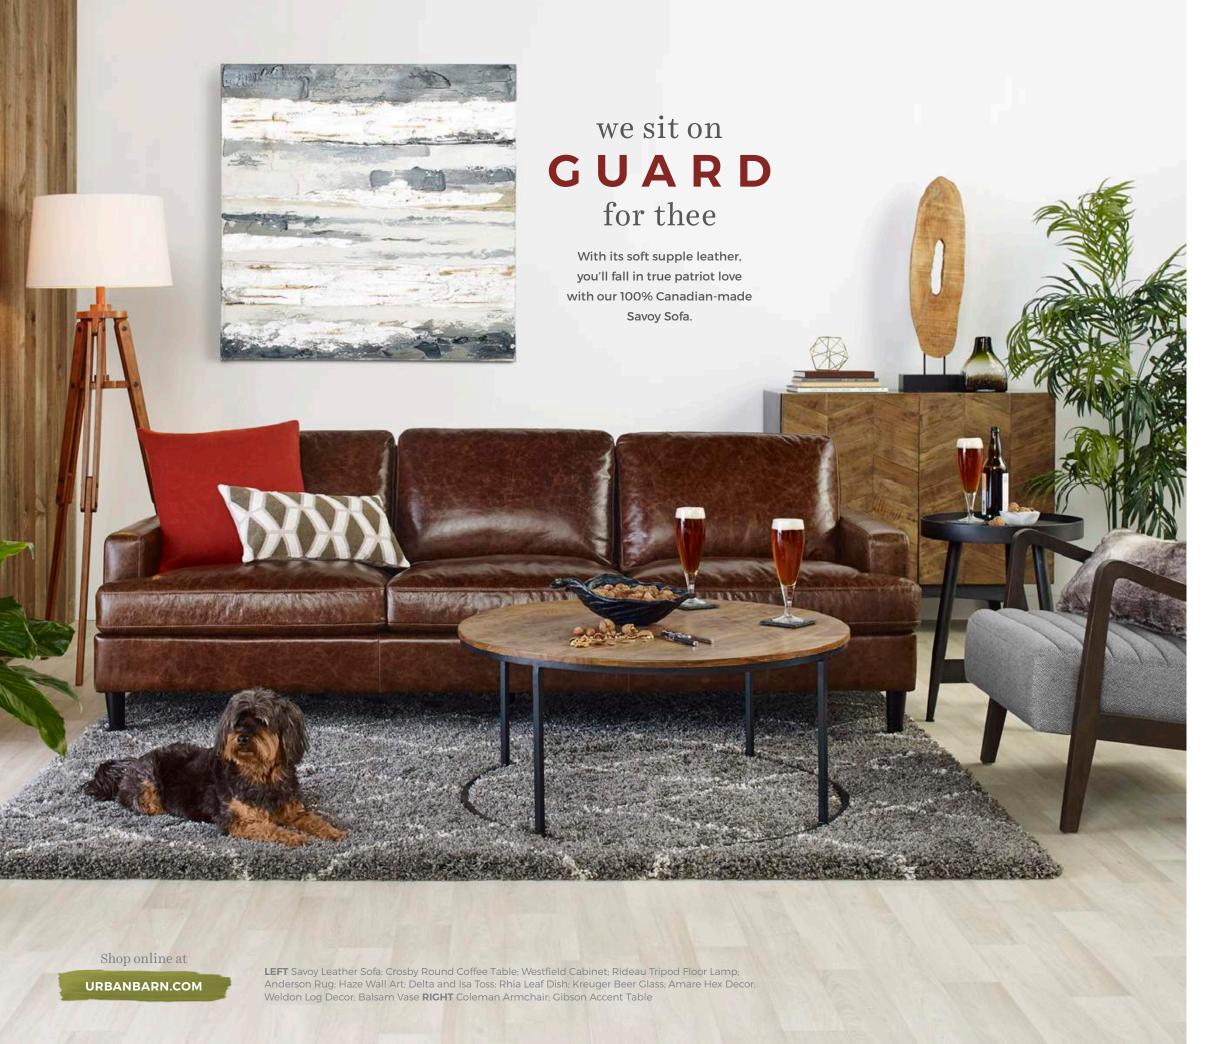

Distillery Counter Table; Barkley Counter Stool; Westfield Cabinet; Chantz Pendant; Vaughn Wall Mirror; Krueger Beer Glass; Menara Dinnerware; Carrara Bowls and Slate Tray Set; Alain Vase

Channel tufting and mid-century styling are what make the Coleman Chair the best seat in the house.

Available in large and small, the Westfield Cabinet's chevron design is a natural fit for any room.