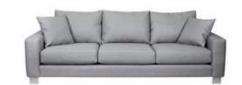

#### LIVING ROOM SEATING

**BLOOR SOFA** 

**BERG CUSTOM SOFA** stocked and custom fabric options 90"W X 45"D X 33"H

**SANTANA CUSTOM SOFA** stocked and custom fabric options

98"W X 41"D X 35"H

**BRONX CUSTOM SOFA** stocked and custom fabric options