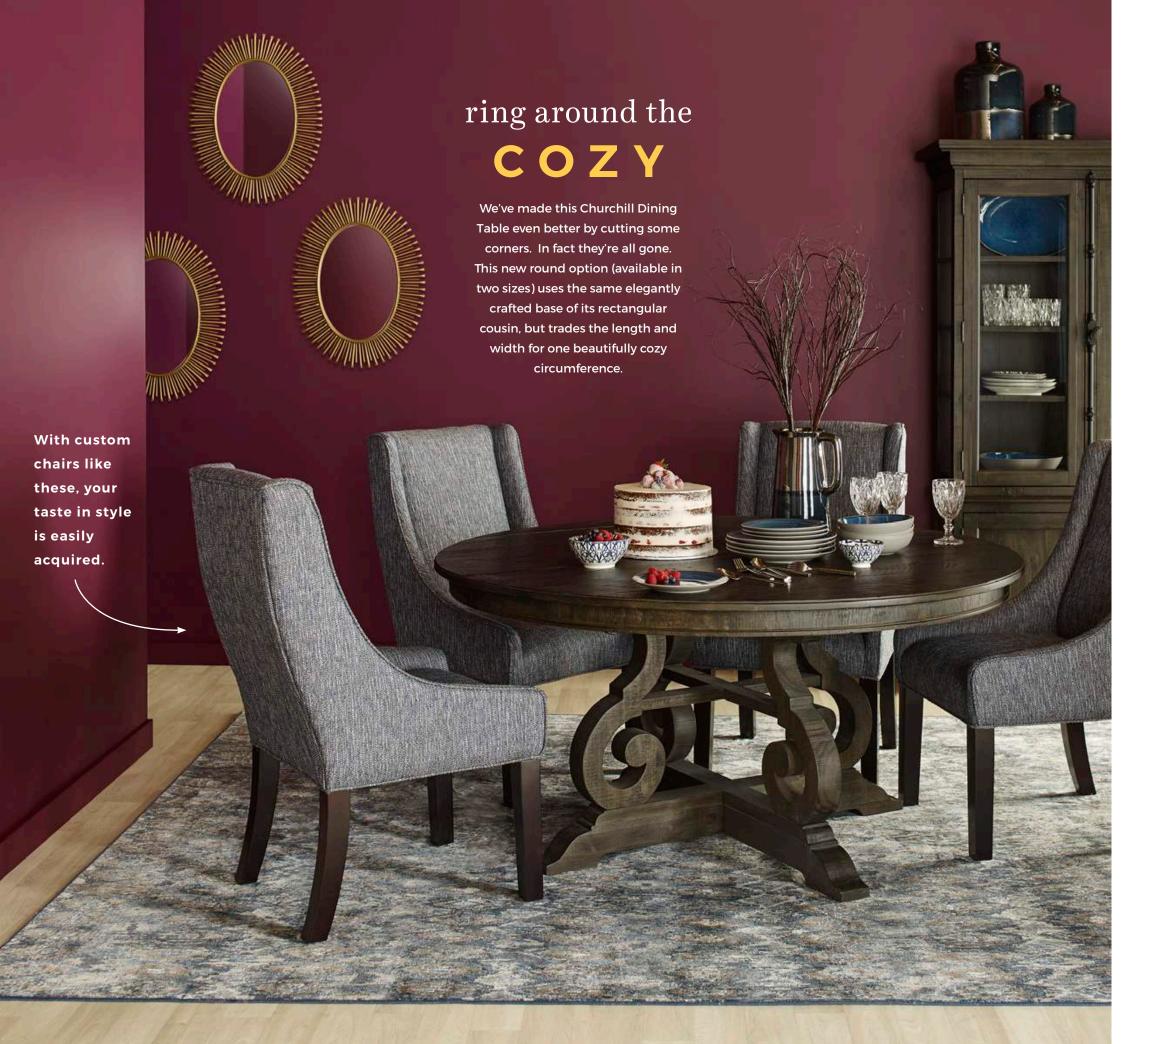

The more the merrier. The 60"

Churchill Round Table seats up to six.

(Also availible in the 48" 4-seater)

Churchill Round
Dining Table and
Display Cabinet;
Hamilton Custom
Dining Chair -Dakota
Indigo; Marianao Rug;
Ophelia Wall Mirror;
Mellal Vases: Reagan
Dish Set, Serving Bowl
and Platter; Moroccan
Placemat; Hammered
Cutlery Set; Diamant
Glassware; Menara
Dinnerware; Rumer
and Chilton Lantern