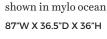

**BOONE LEATHER SOFA CHAISE** shown in dove

114"W X 80"D X 32.5"H

PRADO SOFA shown in cosa navy 88"W X 37"D X 32"H

to see the rest of our selection visit

**URBANBARN.COM/SOFAS** 