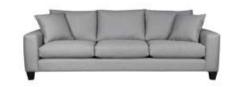

LURE CUSTOM SOFA CHAISE stocked and custom fabric options 78"W X 60"D X 35"H

TRIBECA CUSTOM SECTIONAL stocked and custom fabric options 109"W X 79"D X 35"H

**BRONX CUSTOM SECTIONAL** stocked and custom fabric options 109"W X 79"D X 35"H