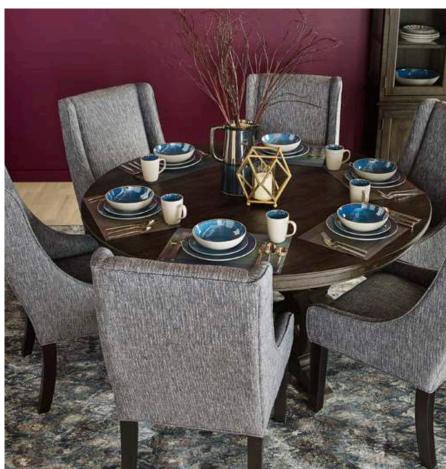

The more the merrier. The 60"

Churchill Round Table seats up to six.

(Also availible in the 48" 4-seater)

Churchill Round
Dining Table and
Display Cabinet;
Hamilton Custom
Dining Chair -Dakota
Indigo; Marianao Rug;
Ophelia Wall Mirror;
Mellal Vases: Reagan
Dish Set, Serving Bowl
and Platter; Moroccan
Placemat; Hammered
Cutlery Set; Diamant
Glassware; Menara
Dinnerware; Rumer
and Chilton Lantern