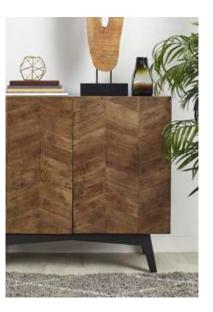

Available in large and small, the Westfield Cabinet's chevron design is a natural fit for any room.