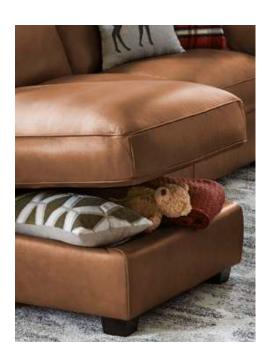

#### SIT COMFY, SLEEP TIGHT

From sitter to sleeper, the Luego Sleeper Chair's pull-out bed is a medium-sized miracle.

If your extra throws and pillows aren't needed, they'll be just as cozy in the Everett Sofa Chaise's storage compartment.