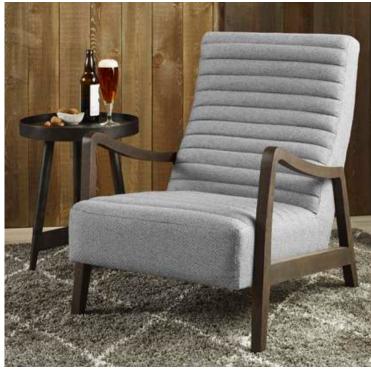

Distillery Counter Table; Barkley Counter Stool; Westfield Cabinet; Chantz Pendant; Vaughn Wall Mirror; Krueger Beer Glass; Menara Dinnerware; Carrara Bowls and Slate Tray Set; Alain Vase

Channel tufting and mid-century styling are what make the Coleman Chair the best seat in the house.