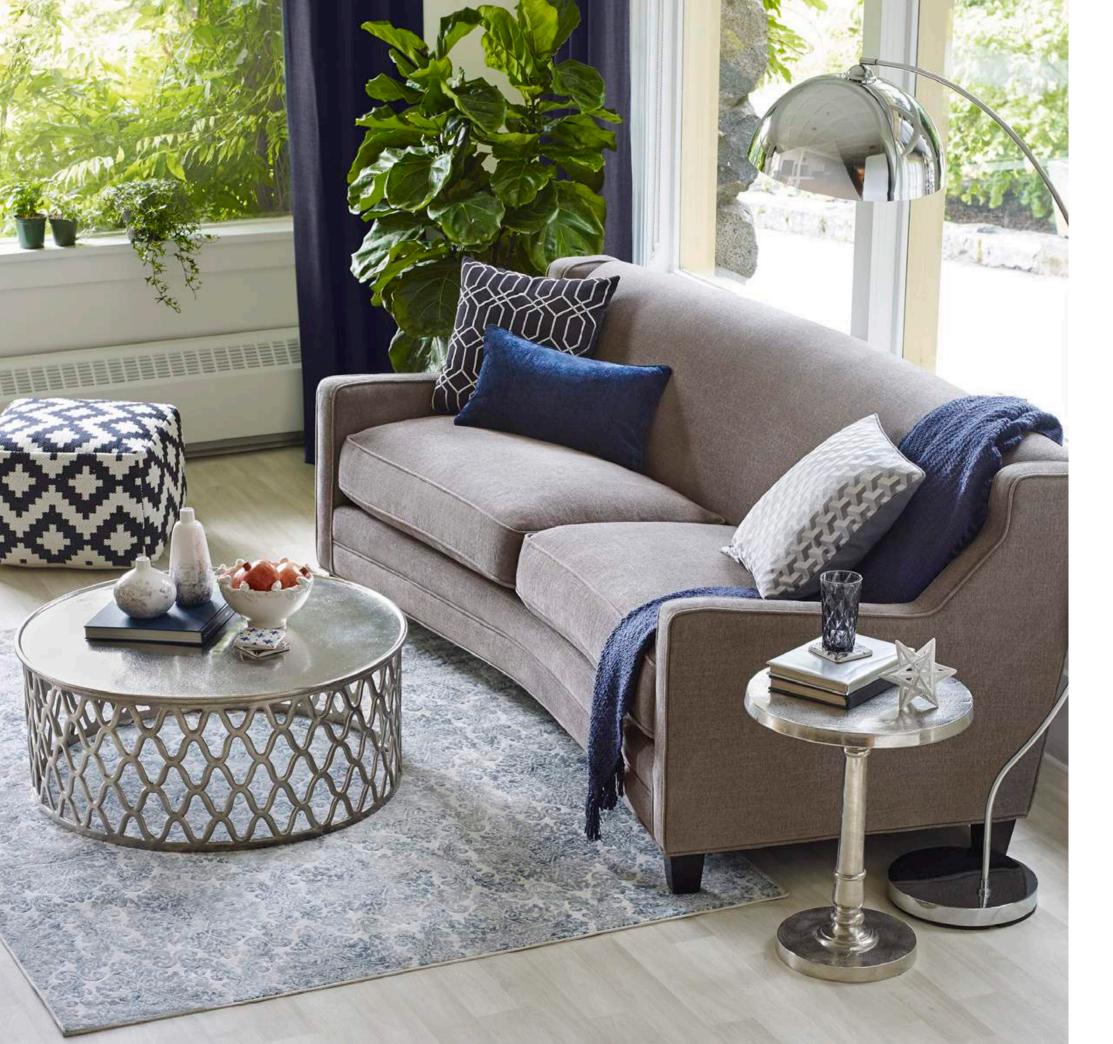

## CURVE your enthusiasm

If you want to do something different in an open space, the curved Arianna Sofa will have you hooked on its clean lines and contemporary comfort in a slightly round about way.

Arianna Sofa; Ashbury Coffee Table; Nat Accent Table; Fatima Pouf; Kaden Panel; Mathis Floor Lamp; Blanche Bird Serving Bowl; Aya, Clooney and Allen Toss; Betina Throw; Diamant Highball Glass; Neema Star Decor; Taza Coaster Set