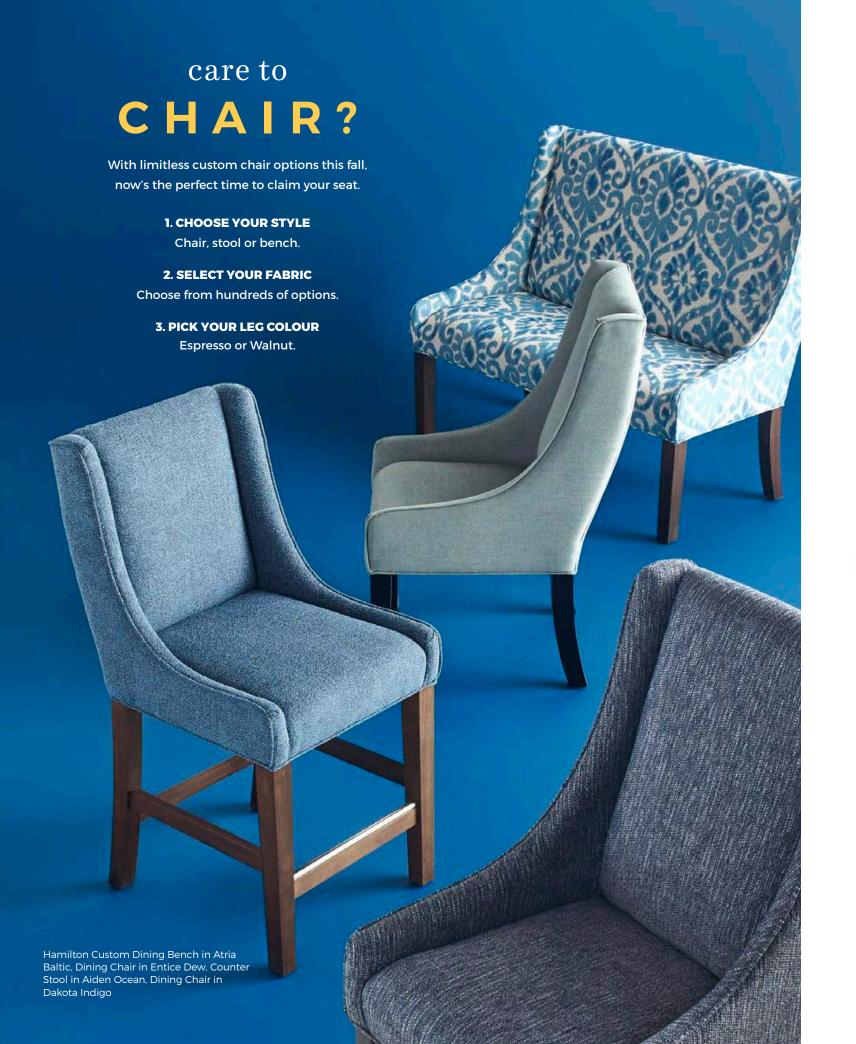

The more the merrier. The 60"

Churchill Round Table seats up to six.

(Also availible in the 48" 4-seater)

Churchill Round
Dining Table and
Display Cabinet;
Hamilton Custom
Dining Chair -Dakota
Indigo; Marianao Rug;
Ophelia Wall Mirror;
Mellal Vases: Reagan
Dish Set, Serving Bowl
and Platter; Moroccan
Placemat; Hammered
Cutlery Set; Diamant
Glassware; Menara
Dinnerware; Rumer
and Chilton Lantern