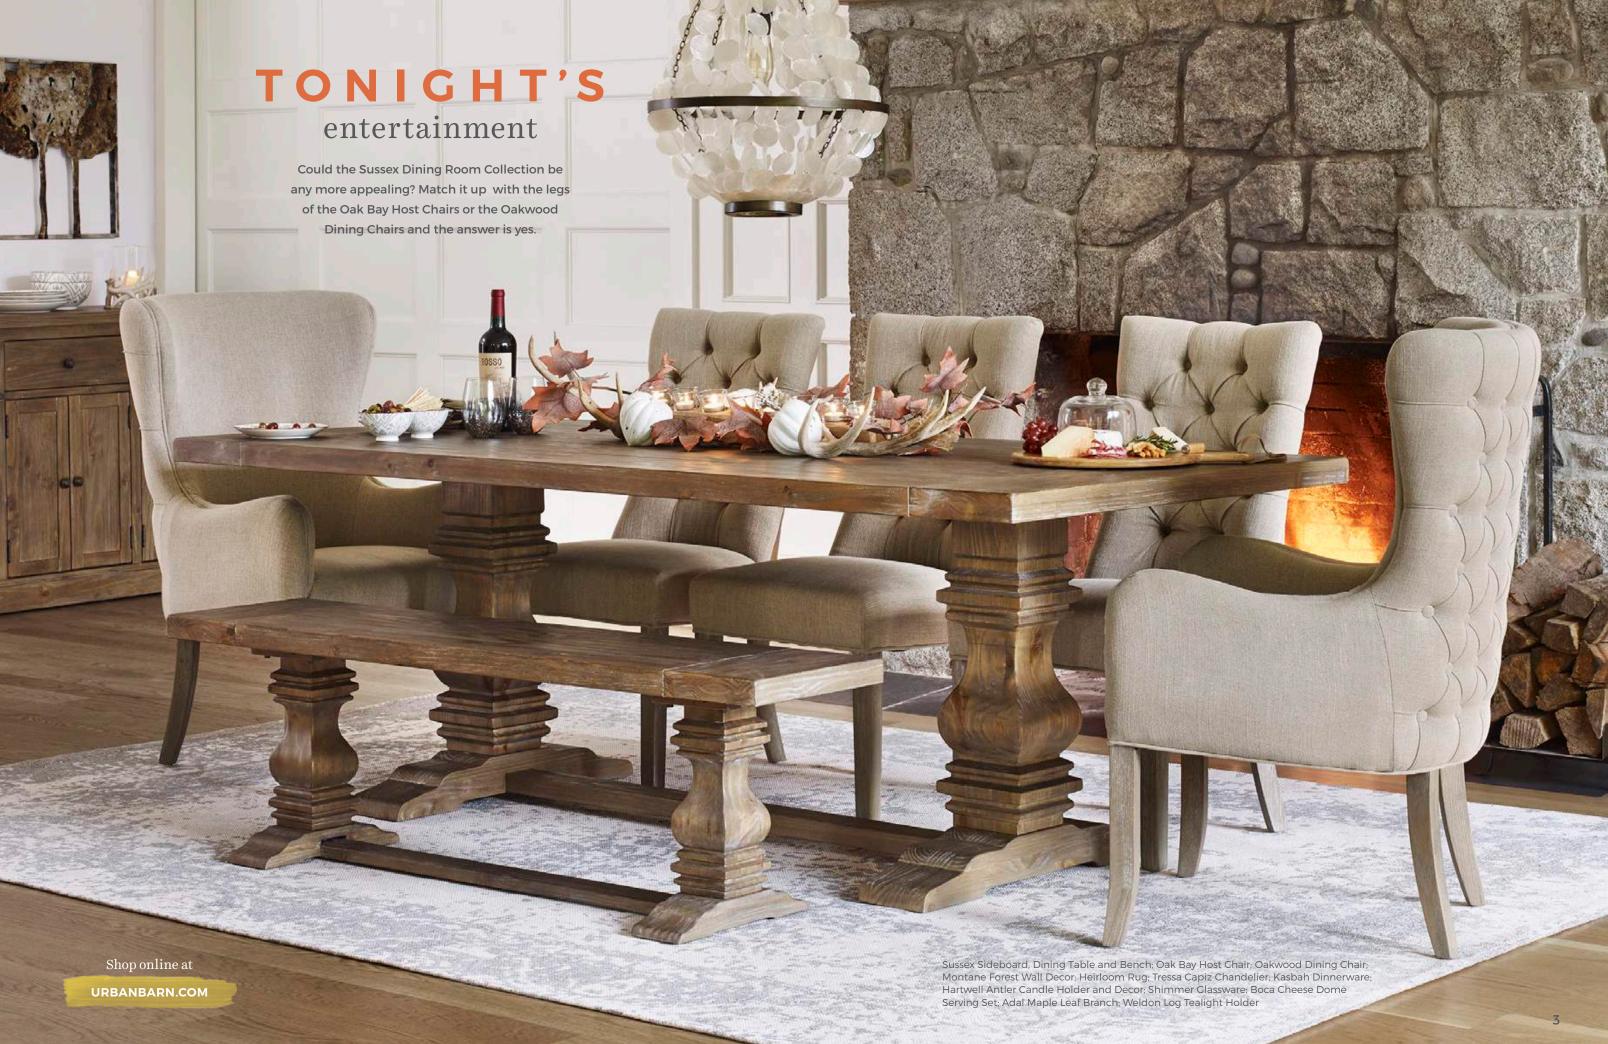

# let's cut to the CHAISE There's nothing like getting away to a Canadian-style cabin hideaway. But why travel off the beaten track to get there? With the Everett Sofa Chaise and some heartwarming décor, your living room is as far as you need to go. **LEFT** Everett Leather Sofa Chaise; Hector Coffee and Side Table; Logan Display Shelf; Saylor Pouf; Brendon Rug; Hannah Throw, Sansa Faux Fur Toss; Outdoor, Isa, Drew Moose and Chalet Plaid Toss; Tangier Vase; Veda Bunches; Boreal Candle; Stumped Decor Bowl; Shay Pinecone and Acorn Decor; Jace Candle Holders; Everest Frame; Shay Maple Leaf Dish; Charmed Birds Shop online at URBANBARN.COM Decor; Marsh Decor Bowl; Betina Throw; Corde Basket **RIGHT** Luego Sleeper Chair; Rideau Tripod Table Lamp; Sansa Faux Fur Bedspread Chinchilla; Friendly