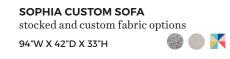

#### LIVING ROOM SEATING

**BLOOR SOFA** 

**BERG CUSTOM SOFA** stocked and custom fabric options 90"W X 45"D X 33"H

**SANTANA CUSTOM SOFA** stocked and custom fabric options

98"W X 41"D X 35"H

**BRONX CUSTOM SOFA** stocked and custom fabric options