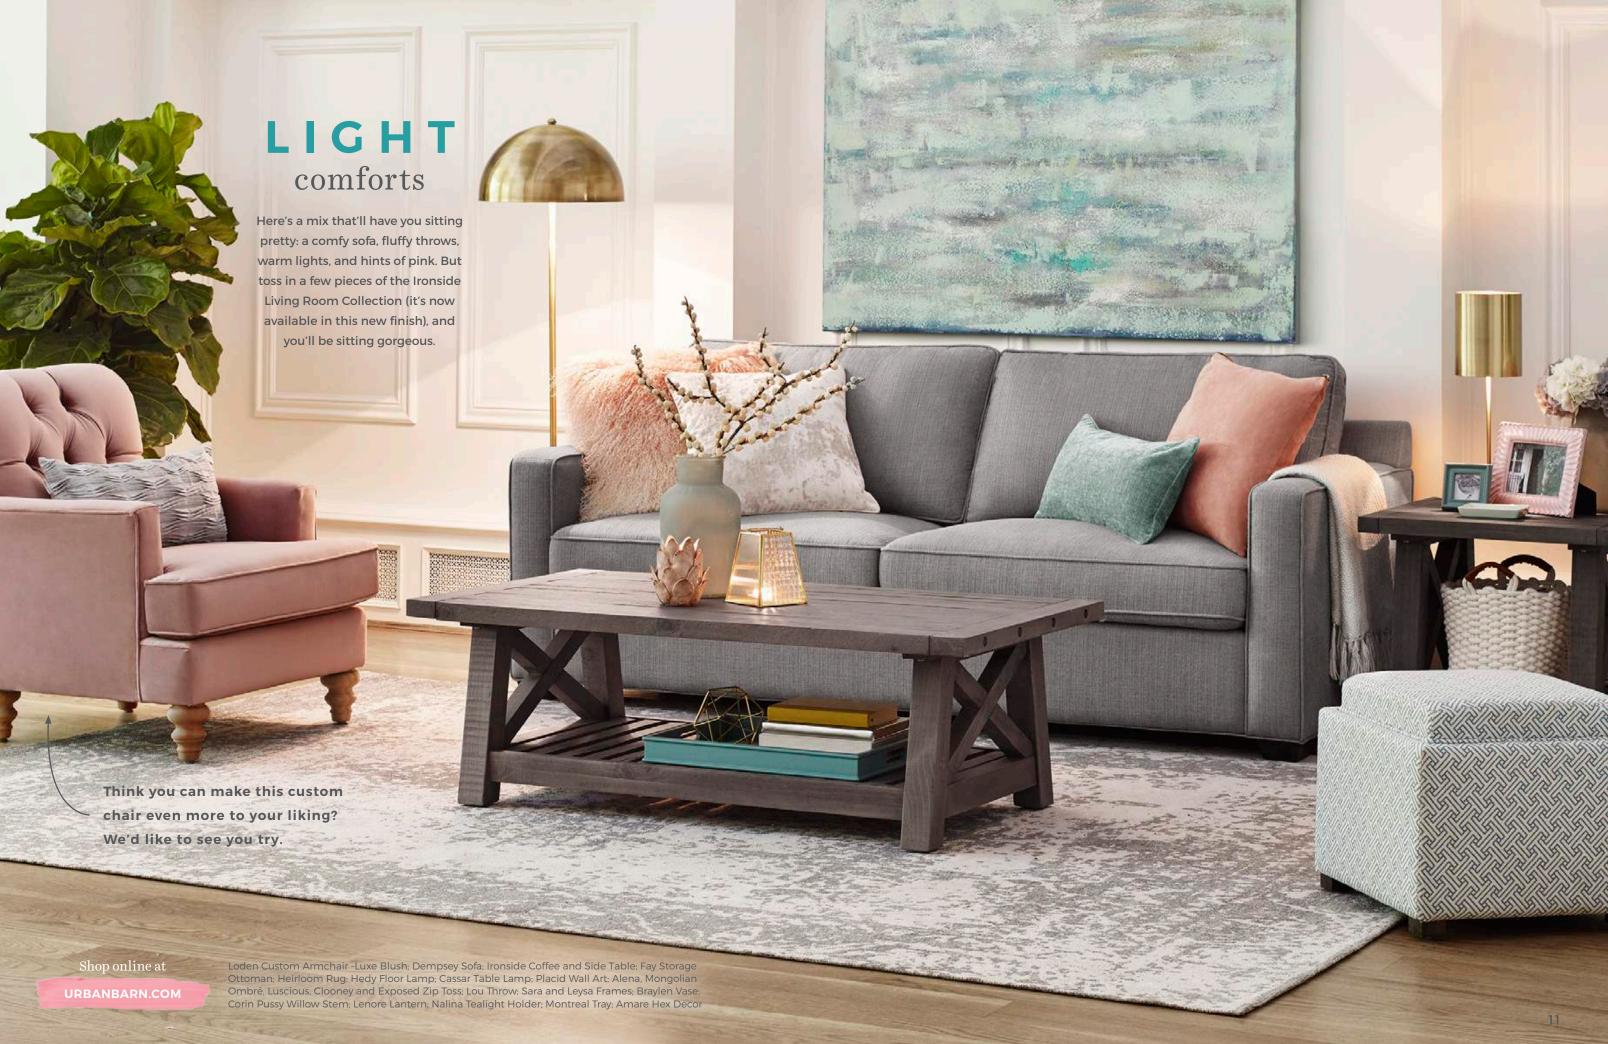

#### LIVING ROOM SEATING

**BLOOR SOFA** 

**BERG CUSTOM SOFA** stocked and custom fabric options 90"W X 45"D X 33"H

**SANTANA CUSTOM SOFA** stocked and custom fabric options

98"W X 41"D X 35"H

**BRONX CUSTOM SOFA** stocked and custom fabric options