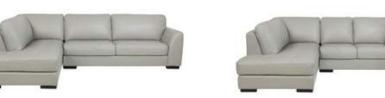

**BOONE LEATHER SOFA CHAISE** shown in dove

114"W X 80"D X 32.5"H

PRADO SOFA shown in cosa navy 88"W X 37"D X 32"H

to see the rest of our selection visit

**URBANBARN.COM/SOFAS** 