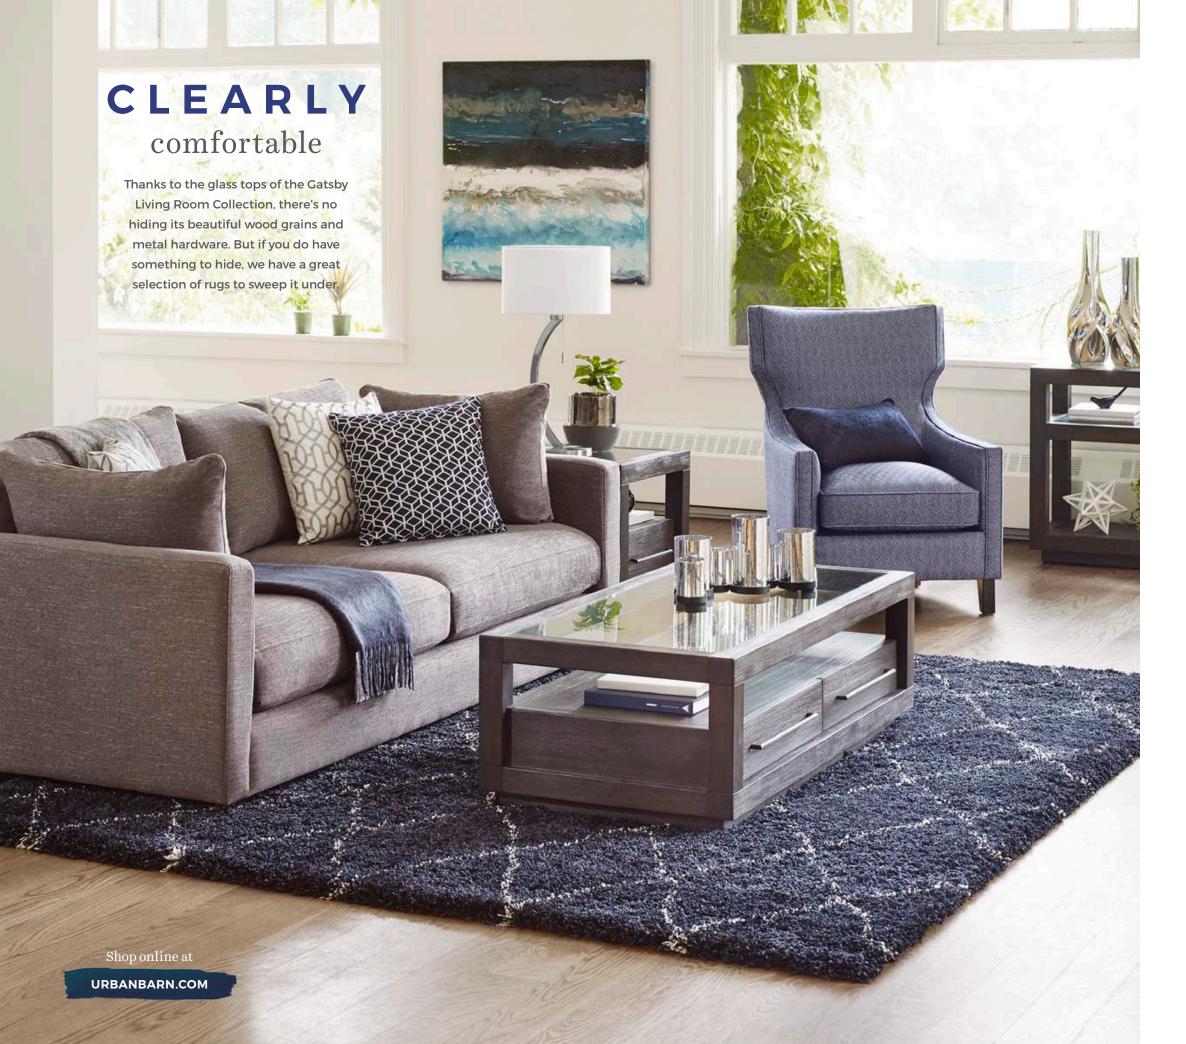

elier; Rideau Tripod Floor Lamp; Benno Table Lamp; Camdyn Floor Lamp; Julien Table Lamp







## let it all HANGUP







Flourish Wall Art; School's Out Wall Decor; Haze Wall Art; Montane Forest Wall Decor; Concrete Wall Art; End of an Era Wall Art; Bancroft Wall Clock









LEFT Nat, Gibson and Niagara Tuck Side Table: Mathis Floor Lamp; Jaina Table Lamp; Cassar Table Lamp; Laken Vase and Owl Canister; Lawson Candle Holders; Ansley Vase; Donatella Decor Ball; Tybalt Vases; Amare Hex Decor; Medina Vases and Decor Bowl; Cherice Vase RIGHT Ironside Display Shelf, Desk and Rolling File; Gomez Office Chair; Railay Table Lamp; Bancroft Wall Clock; Aldrick Owl Decor; Memory Box; Arnaud, Simona, Fleur de Lis and Damask Book Boxes; Worldly Globe Decor; Moby Perpetual Calendar



rustic grey



A great reading chair, like the Yates Chair, is like a good book: amazing from front to back.



Berg Custom Sofa Hannigan Pewter; Catsby Coffee, Side and Console Table; Yates Armchair; Amos Table Lamp; Night Sky Wall Art; Anderson Rug; Andreas Throw; Dru, Peta, Spiro and Clooney Toss; Alain Vase, Dario Tealight Holder; Cherice Vases; Percy Glass Bird; Neema Star Décor





The more the merrier. The 60"

Churchill Round Table seats up to six.

(Also availible in the 48" 4-seater)



Churchill Round
Dining Table and
Display Cabinet;
Hamilton Custom
Dining Chair -Dakota
Indigo; Marianao Rug;
Ophelia Wall Mirror;
Mellal Vases: Reagan
Dish Set, Serving Bowl
and Platter; Moroccan
Placemat; Hammered
Cutlery Set; Diamant
Glassware; Menara
Dinnerware; Rumer
and Chilton Lantern







### Sofas