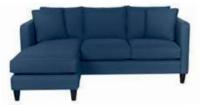

# let's cut to the CHAISE There's nothing like getting away to a Canadian-style cabin hideaway. But why travel off the beaten track to get there? With the Everett Sofa Chaise and some heartwarming décor, your living room is as far as you need to go. **LEFT** Everett Leather Sofa Chaise; Hector Coffee and Side Table; Logan Display Shelf; Saylor Pouf; Brendon Rug; Hannah Throw, Sansa Faux Fur Toss; Outdoor, Isa, Drew Moose and Chalet Plaid Toss; Tangier Vase; Veda Bunches; Boreal Candle; Stumped Decor Bowl; Shay Pinecone and Acorn Decor; Jace Candle Holders; Everest Frame; Shay Maple Leaf Dish; Charmed Birds Shop online at URBANBARN.COM Decor; Marsh Decor Bowl; Betina Throw; Corde Basket **RIGHT** Luego Sleeper Chair; Rideau Tripod Table Lamp; Sansa Faux Fur Bedspread Chinchilla; Friendly Deer and Drew Moose Toss

#### SIT COMFY, SLEEP TIGHT

From sitter to sleeper, the Luego Sleeper Chair's pull-out bed is a medium-sized miracle.

If your extra throws and pillows aren't needed, they'll be just as cozy in the Everett Sofa Chaise's storage compartment.