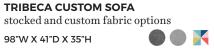

LURE CUSTOM SOFA CHAISE stocked and custom fabric options 78"W X 60"D X 35"H

TRIBECA CUSTOM SECTIONAL stocked and custom fabric options 109"W X 79"D X 35"H

**BRONX CUSTOM SECTIONAL** stocked and custom fabric options 109"W X 79"D X 35"H