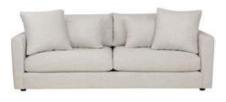

**BOONE LEATHER SOFA CHAISE** shown in dove

114"W X 80"D X 32.5"H

PRADO SOFA shown in cosa navy 88"W X 37"D X 32"H

to see the rest of our selection visit

**URBANBARN.COM/SOFAS** 