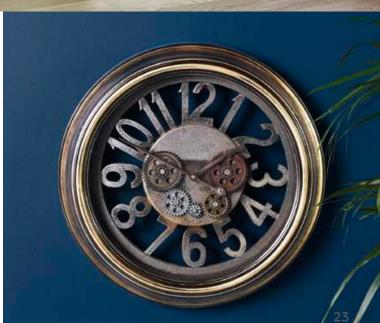

## CURVE your enthusiasm

If you want to do something different in an open space, the curved Arianna Sofa will have you hooked on its clean lines and contemporary comfort in a slightly round about way.

Arianna Sofa; Ashbury Coffee Table; Nat Accent Table; Fatima Pouf; Kaden Panel; Mathis Floor Lamp; Blanche Bird Serving Bowl; Aya, Clooney and Allen Toss; Betina Throw; Diamant Highball Glass; Neema Star Decor; Taza Coaster Set